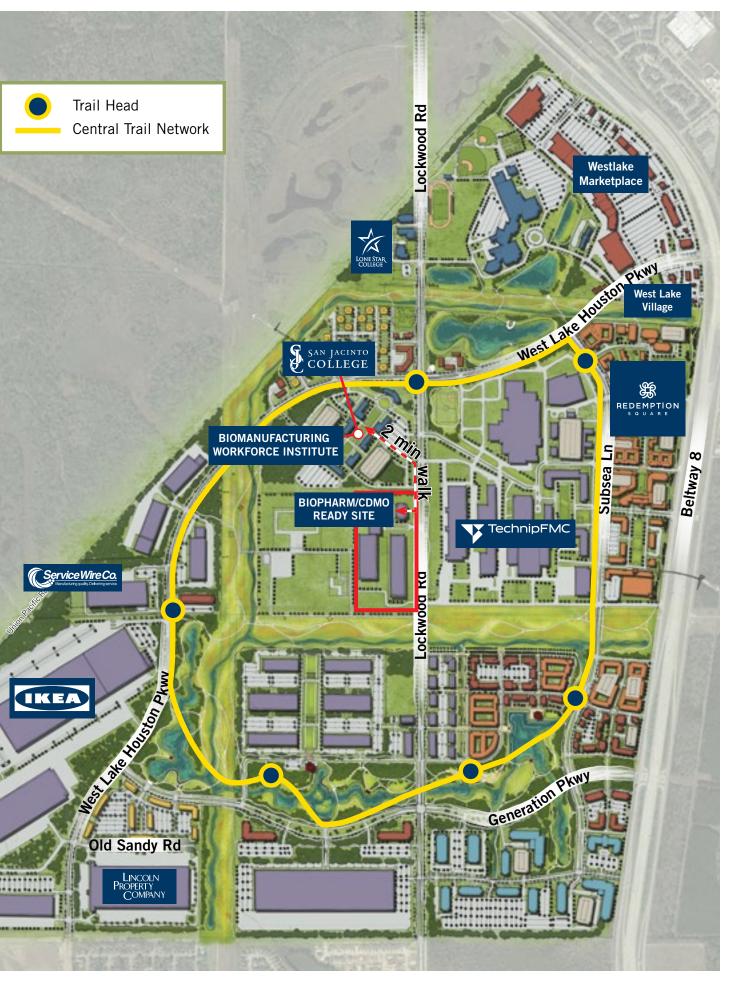

# THE GOLD STANDARD IN TRAINING FOR THE BIOPHARMA MANUFACTURING INDUSTRY IS STEPS AWAY, LITERALLY

McCord is partnering on development of a biomanufacturing workforce institute, globally recognized as the gold standard in training and research solutions for the biopharmaceutical manufacturing industry, to be housed in Generation Park. This will be the exclusive facility of its kind for the entire southern and southwestern United States.

The planned biomanufacturing workforce institute will be housed within a state-of-the-art and multifunctional facility equipped with the most modern industrial bioprocessing equipment. At the heart of the institute is the bioprocessing pilot plant operated in a realistic GMP simulated and operational manufacturing environment.