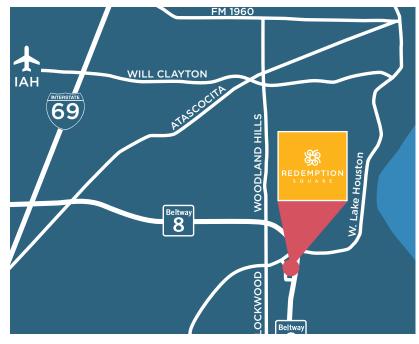

### WELCOME TO GENERATION PARK'S LOCKWOOD BUSINESS PARK

Join nearby HQs, R&D and manufacturing in an institutional environment planned for logistics and the employee.

### **BUILDING SPECS & SITE PLAN**

Address: 13321 Lockwood Road

**GMP** Biopharma Manufacturing Facility Building Type:

Building Size: 65,350

Land Size: 5.5 acres

Exterior Signature two-story conopied entrance with class A-office