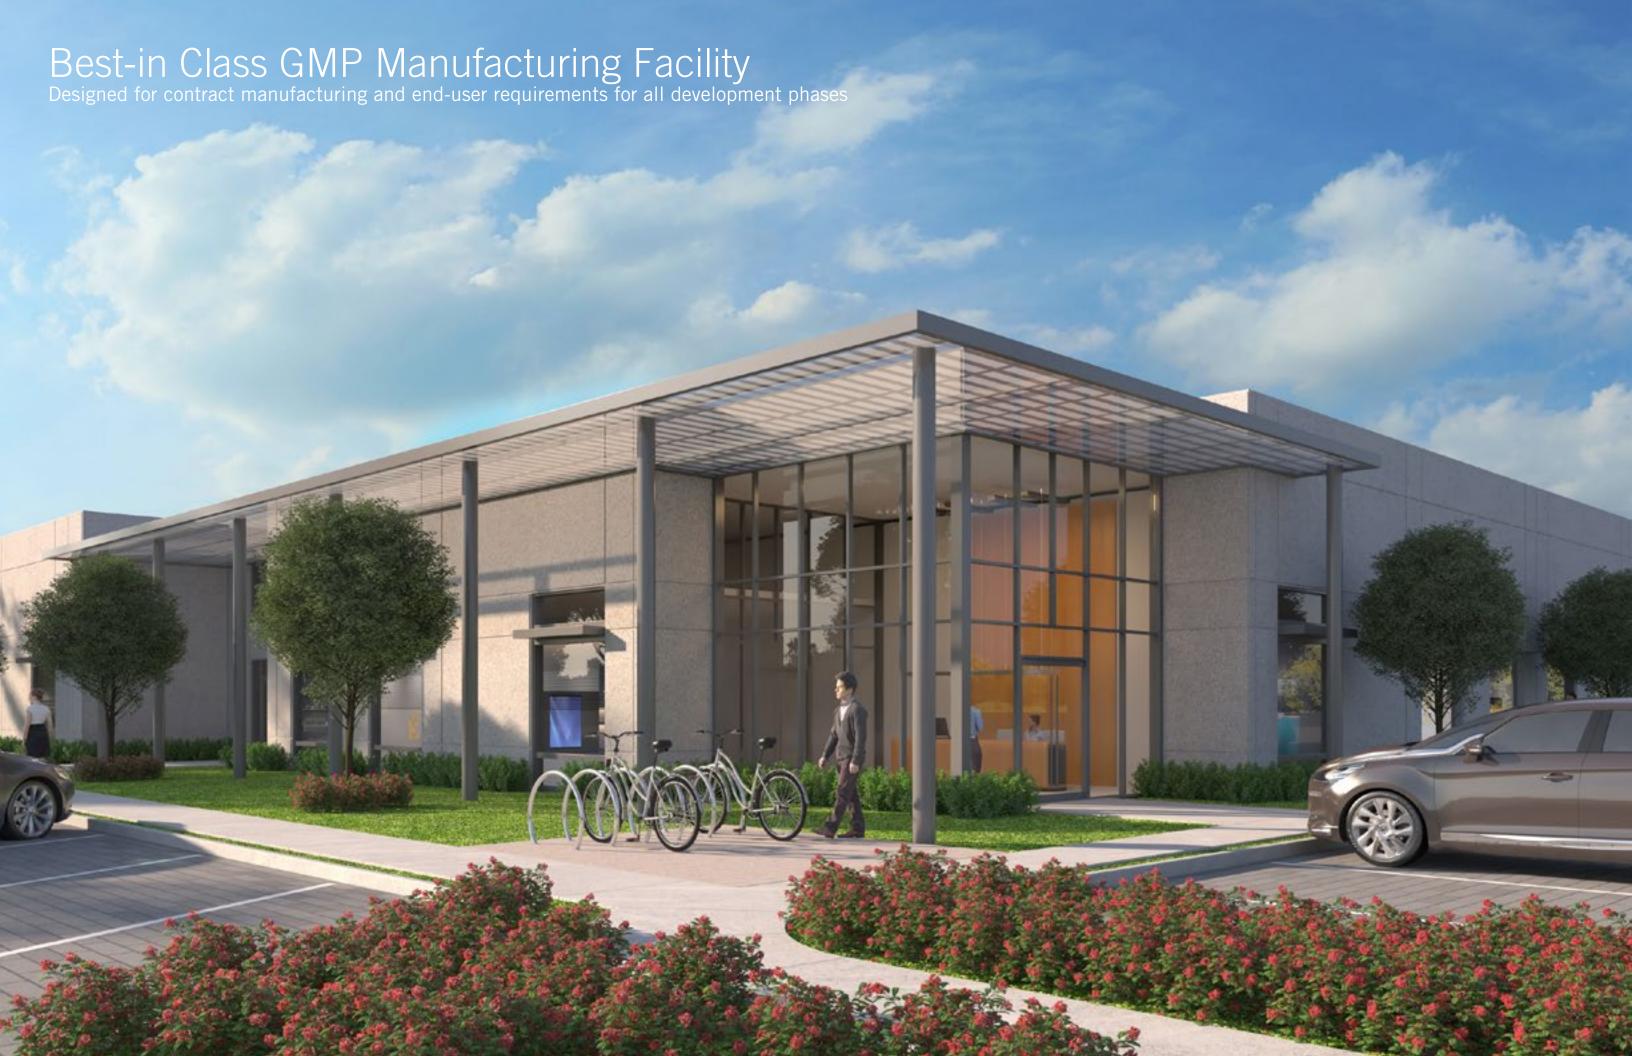

### **BUILDING SPECS & SITE PLAN**

Address: 13321 Lockwood Road

**GMP** Biopharma Manufacturing Facility Building Type:

Building Size: 65,350

Land Size: 5.5 acres

Exterior Signature two-story conopied entrance with class A-office

Façade: comparable glazing

TI Allowance: Comparable to biopharma TI's found in other major life science

hubs throghout the U.S.

Parking: Up to 150 spaces

Dimensions: 340' x 232'

18' clear Clear Height:

Structural tilt walls with steel joist roof structure Structure:

60 mil TPO Roof:

Efficient floor plate for up to 17 clean rooms. Phased floor plans are Clean Rooms:

available upon regest.

HVAC: Provided to spec (as part of TI allowance)

ESFR sprinkler system Sprinkler: