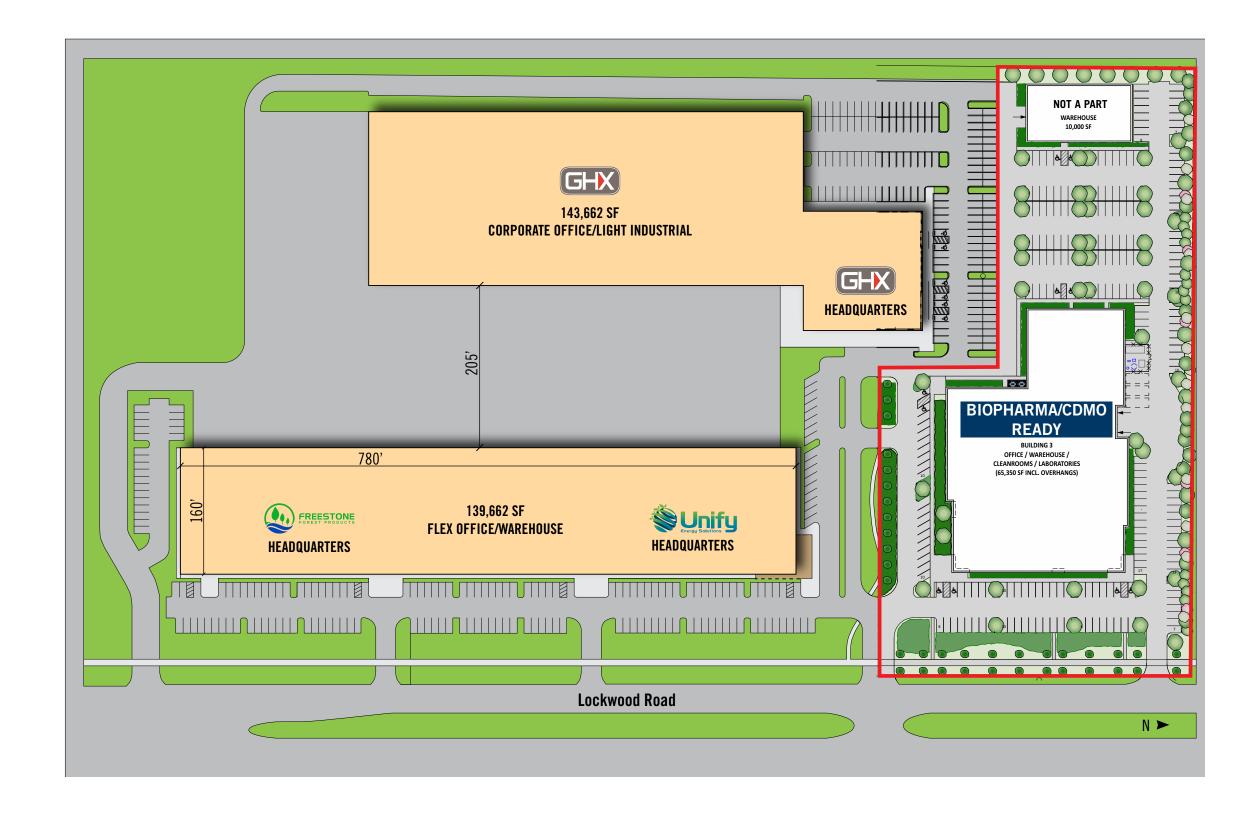

### WELCOME TO GENERATION PARK'S LOCKWOOD BUSINESS PARK

Join nearby HQs, R&D and manufacturing in an institutional environment planned for logistics and the employee.

### **BUILDING SPECS & SITE PLAN**

Address: 13321 Lockwood Road

**GMP** Biopharma Manufacturing Facility Building Type:

Building Size: 65,350

Land Size: 5.5 acres

Exterior Signature two-story conopied entrance with class A-office

Façade: comparable glazing

TI Allowance: Comparable to biopharma TI's found in other major life science

hubs throghout the U.S.

Parking: Up to 150 spaces

Dimensions: 340' x 232'

18' clear Clear Height:

Structural tilt walls with steel joist roof structure Structure:

60 mil TPO Roof:

Efficient floor plate for up to 17 clean rooms. Phased floor plans are Clean Rooms:

available upon regest.

HVAC: Provided to spec (as part of TI allowance)

ESFR sprinkler system Sprinkler:

2,500A service Electrical:

Dock Doors: Provided to spec

15 months from lease execution, CD's complete and ready for Construction

Timing (Core &

permit submittal

Shell):

Above standard Landscaping:

10 **John Flournoy** - jflournoy@mccord.com - 713.299.0922 www.GenerationPark.com 11