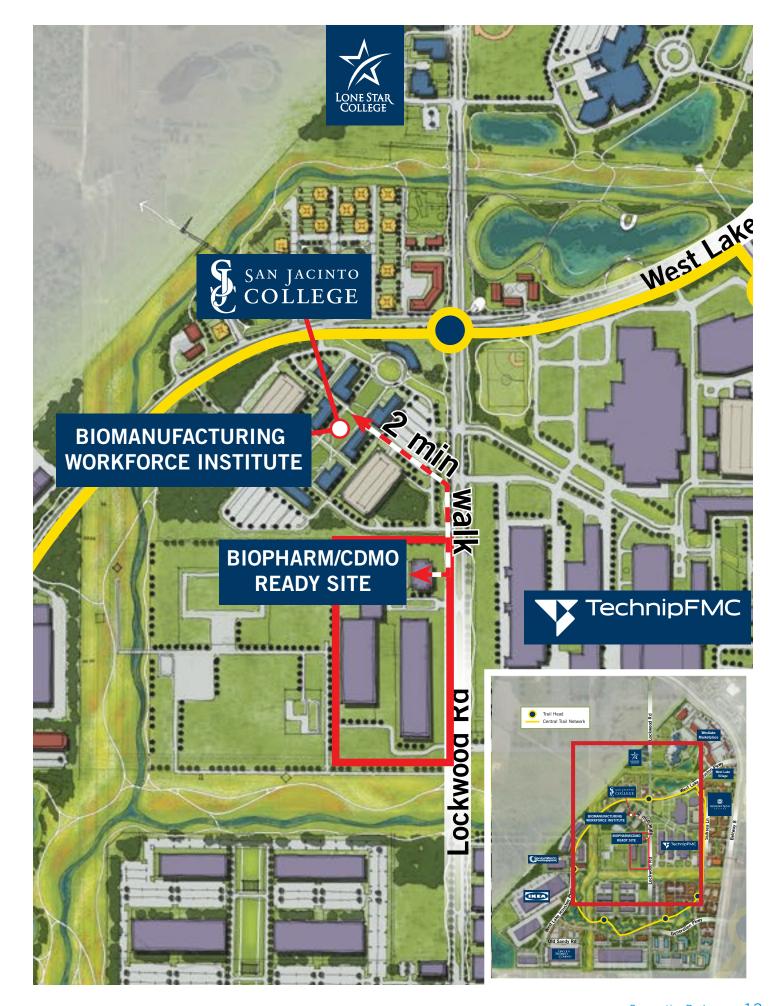

# THE GOLD STANDARD IN TRAINING FOR THE BIOPHARMA MANUFACTURING INDUSTRY IS STEPS AWAY, LITERALLY

McCord is partnering on development of a biomanufacturing workforce institute, globally recognized as the gold standard in training and research solutions for the biopharmaceutical manufacturing industry, to be housed in Generation Park. This will be the exclusive facility of its kind for the entire southern and southwestern United States.

The planned biomanufacturing workforce institute will be housed within a state-of-the-art and multifunctional facility equipped with the most modern industrial bioprocessing equipment. At the heart of the institute is the bioprocessing pilot plant operated in a realistic GMP simulated and operational manufacturing environment.

The institute's core services include:

- **Train and educate** over 4,000 people annually to work in all areas of bioprocessing
- Collaborate with industry on scientific research to drive biopharma innovation
- Provide **contract research services** focused on bioanalytical characterization
- Provide a **test bed** for new technologies and processes