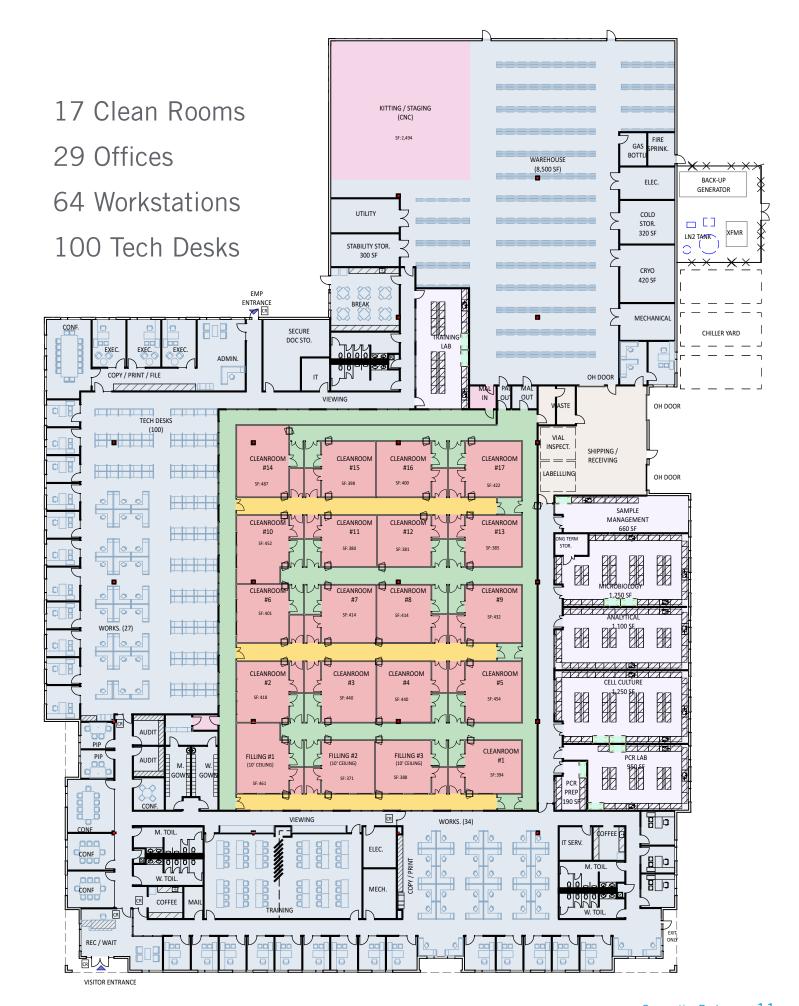

### **BUILDING SPECS & SITE PLAN**

Address: 13321 Lockwood Road

**GMP** Biopharma Manufacturing Facility Building Type:

Building Size: 65,350

Land Size: 5.5 acres

Exterior Signature two-story conopied entrance with class A-office

60 mil TPO Roof:

Efficient floor plate for up to 17 clean rooms. Phased floor plans are Clean Rooms:

available upon regest.

HVAC: Provided to spec (as part of TI allowance)

ESFR sprinkler system Sprinkler: