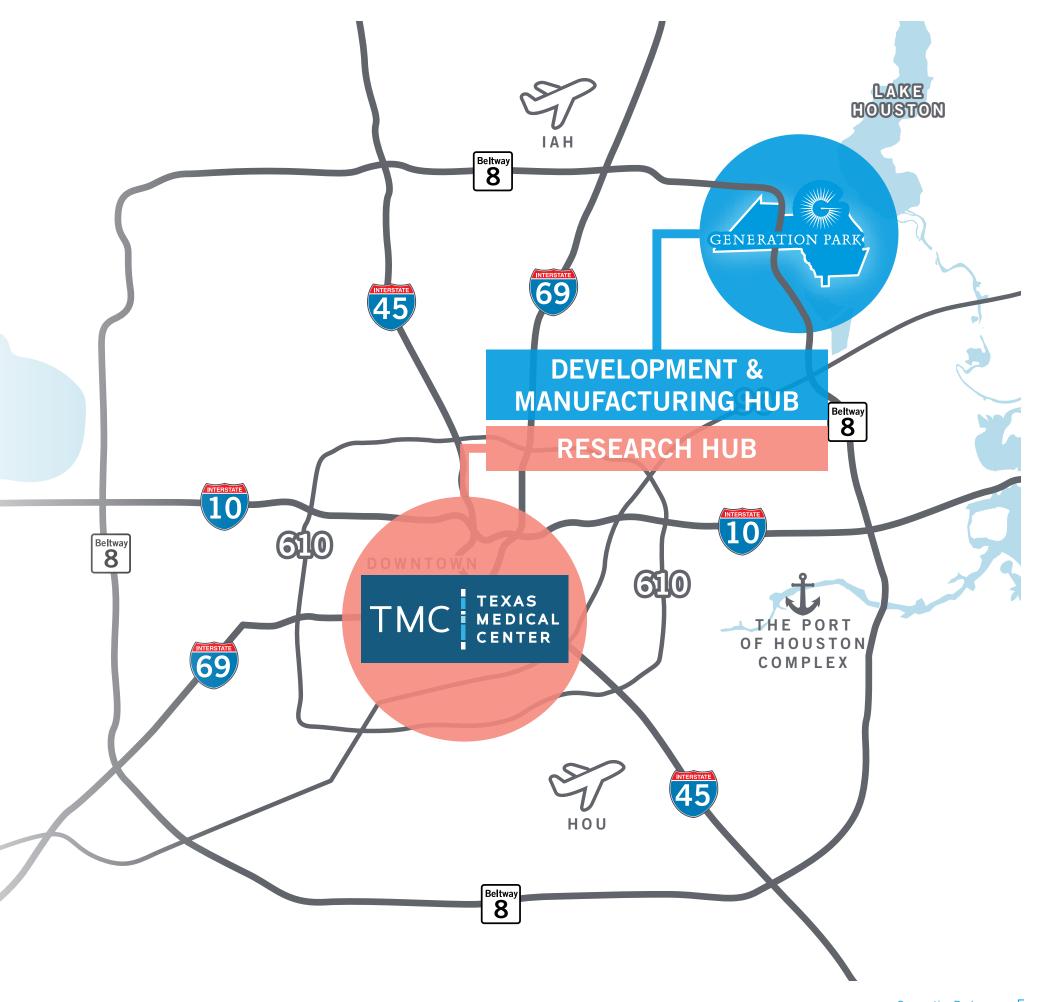

## HOUSTON'S BIOPHARMA MANUFACTURING HUB

Generation Park's location in the near-suburbs of Houston provides organizations a more cost effective facility strategy only 25 minutes from the core research centers at the Texas Medical Center. Plus the proximity to IAH and Port Houston make Generation Park the ideal home for manufacturing.