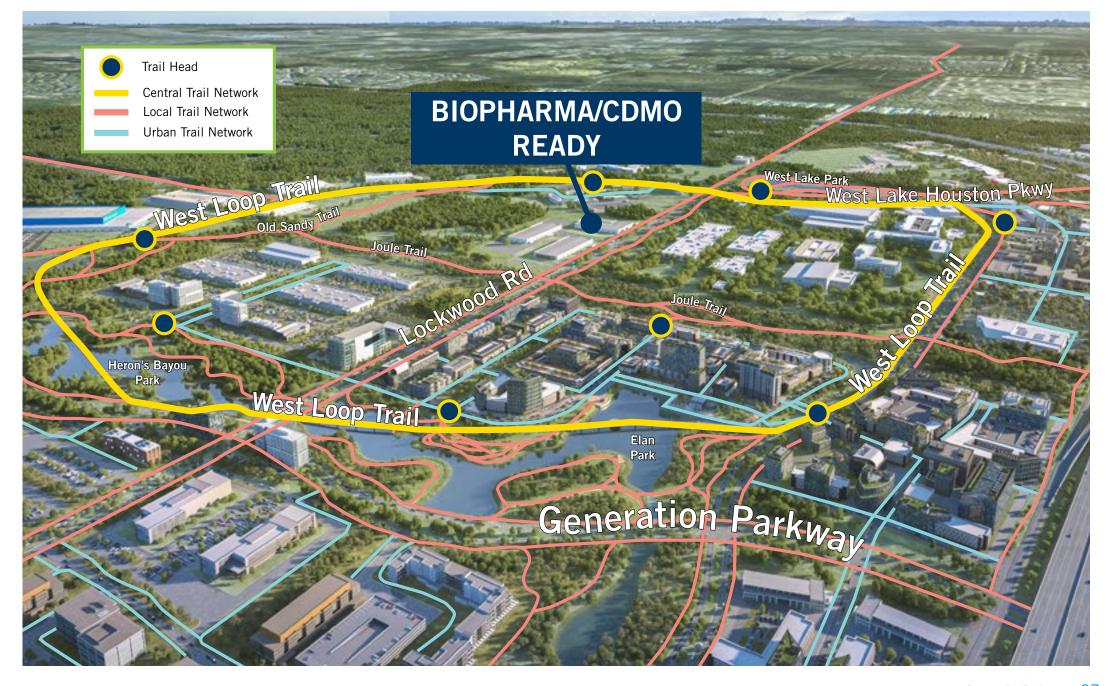

### WELLNESS EMPHASIZED

Connecting you to everything is the West Loop Trail, an extra-wide bike and pedestrian super-highway linking the businesses, hospitality, and residences of Generation Park via a 4-mile loop.

Departing the West Loop Trail takes you to a series of local parks, meandering wooded trails, open waterways, and scenic lookouts meant to calm the soul. Go just beyond nature and you'll find yourself at your favorite restaurant, shopping destination, or enjoying live music or movie in a plaza.