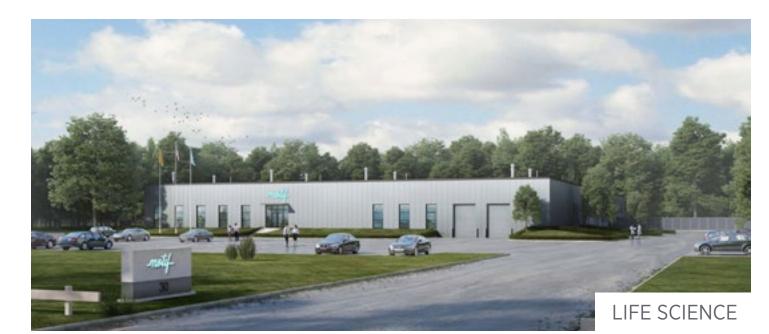

### **BUILDING SPECS & SITE PLAN**

Address: 13321 Lockwood Road

**GMP** Biopharma Manufacturing Facility Building Type:

Building Size: 65,350

Land Size: 5.5 acres

Exterior Signature two-story conopied entrance with class A-office

Façade: comparable glazing

TI Allowance: Comparable to biopharma TI's found in other major life science

hubs throghout the U.S.

Parking: Up to 150 spaces

Dimensions: 340' x 232'

18' clear Clear Height:

Structural tilt walls with steel joist roof structure Structure:

60 mil TPO Roof:

Efficient floor plate for up to 17 clean rooms. Phased floor plans are Clean Rooms:

available upon regest.

HVAC: Provided to spec (as part of TI allowance)

ESFR sprinkler system Sprinkler:

2,500A service Electrical:

Dock Doors: Provided to spec

15 months from lease execution, CD's complete and ready for Construction

Timing (Core &

permit submittal

Shell):

Above standard Landscaping:

10 **John Flournoy** - jflournoy@mccord.com - 713.299.0922 www.GenerationPark.com 11